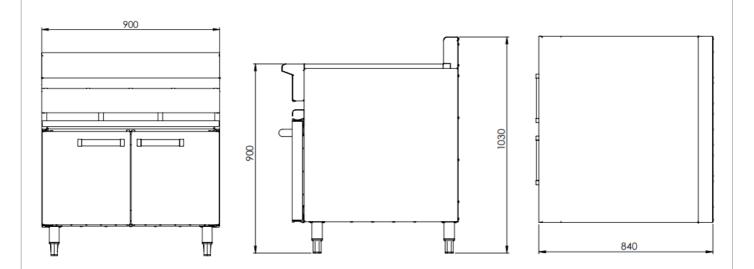

## **Specifications:**

| MODEL   | LENGTH<br>(mm) | DEPTH<br>(mm) | HEIGHT<br>(mm) | NET WEIGHT<br>(kg) |
|---------|----------------|---------------|----------------|--------------------|
| VIB-900 | 900            | 840           | 1030           | -                  |