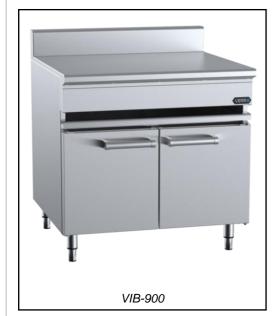

## **VERRO SERIES: VIB-900**

Infill Bench 900mm

| Project: | Item: |
|----------|-------|
|          |       |

## **Standard Features:**

- AISI Grade Stainless Steel
- Heavy duty complete stainless steel cabinet frame
- Heavy duty top bench surface 1.5mm Thick