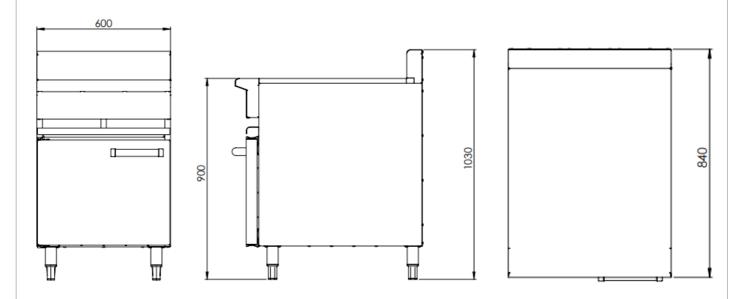

## **Specifications:**

| MODEL   | LENGTH<br>(mm) | DEPTH<br>(mm) | HEIGHT<br>(mm) | NET WEIGHT<br>(kg) |
|---------|----------------|---------------|----------------|--------------------|
| VIB-600 | 600            | 840           | 1030           | -                  |