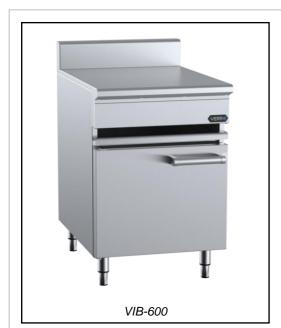

## VERRO SERIES: VIB-600 Infill Bench 600mm

Project: \_\_\_\_\_ Item: \_\_\_\_

## **Standard Features:**

- AISI Grade Stainless Steel
- Heavy duty complete stainless steel cabinet frame
- Heavy duty top bench surface 1.5mm Thick