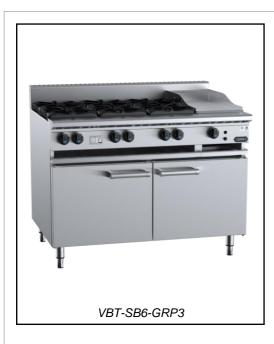

# VERRO SERIES: VBT-SB6-GRP3

Combination Six Open Burners & 300mm Grill Plate

Project: \_\_\_\_

\_\_\_\_\_ Item: \_\_

## **Standard Features:**

- AISI Grade Stainless Steel
- Heavy duty complete stainless steel cabinet frame
- 31MJ black enameled Italian made burner (BT)
- 22MJ aluminised tube burner per 300mm section (GRP)
- Heavy duty Italian made vitreous enameled trivets
- Heavy duty mild steel grill plate (12mm Thick)
- Top welded, smooth finish design
- Removable pressed top spillage tray for easy cleaning
- Removable heavy duty two-piece burner for easy cleaning
- Flame Failure Included as standard
- Piezo ignition to pilot grill plate burner
- Multi-setting gas valve Allows greater regulation of flame setting

#### **Options:**

- Natural or LPG Gas
- PLT With Pilot
- Non-swivel rear castors Set of two
- Chrome Plating

|  | Ш            |                |               |                | 840                |                        |     |
|--|--------------|----------------|---------------|----------------|--------------------|------------------------|-----|
|  | MODEL        | LENGTH<br>(mm) | DEPTH<br>(mm) | HEIGHT<br>(mm) | NET WEIGHT<br>(kg) | GAS CONSUMPTION (Mj/h) |     |
|  |              |                |               |                |                    | NG                     | LPG |
|  | VBT-SB6-GRP3 | 1200           | 840           | 1030           | -                  | 208                    | 172 |