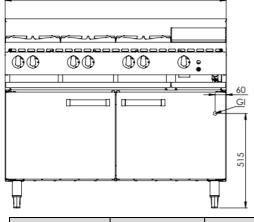

030

GI

- Easy access to all components for servicing and adjustments
- Easy to clean fat spillage trays

#### **Options:**

- Natural or LPG Gas
- PLT With Pilot
- Non-swivel rear castors Set of two
- Chrome Plating

|  | Ш            |                |               |                | 840                |                        |     |
|--|--------------|----------------|---------------|----------------|--------------------|------------------------|-----|
|  | MODEL        | LENGTH<br>(mm) | DEPTH<br>(mm) | HEIGHT<br>(mm) | NET WEIGHT<br>(kg) | GAS CONSUMPTION (Mj/h) |     |
|  |              |                |               |                |                    | NG                     | LPG |
|  | VBT-SB6-GRP3 | 1200           | 840           | 1030           | -                  | 208                    | 172 |

### Specifications:

1200