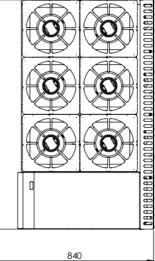

#### **Options:**

- Natural or LPG Gas
- PLT With Pilot
- Non-swivel rear castors Set of two
- Chrome Plating

|  | Ш            |                |               |                | 840                |                        |     |
|--|--------------|----------------|---------------|----------------|--------------------|------------------------|-----|
|  | MODEL        | LENGTH<br>(mm) | DEPTH<br>(mm) | HEIGHT<br>(mm) | NET WEIGHT<br>(kg) | GAS CONSUMPTION (Mj/h) |     |
|  |              |                |               |                |                    | NG                     | LPG |
|  | VBT-SB6-GRP3 | 1200           | 840           | 1030           | -                  | 208                    | 172 |

### Specifications:

1200