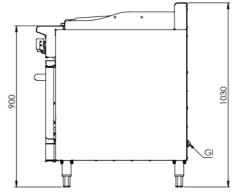

# Specifications:

| MODEL       | LENGTH<br>(mm) | DEPTH<br>(mm) | HEIGHT<br>(mm) | NET WEIGHT (kg) | GAS CONSUMPTION (Mj/h) |     |
|-------------|----------------|---------------|----------------|-----------------|------------------------|-----|
|             |                |               |                |                 | NG                     | LPG |
| OV-SB6-CBR3 | 1200           | 840           | 1030           | -               | 249                    | 208 |