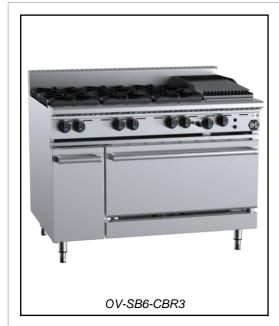

## B+S BLACK SERIES: OV-SB6-CBR3

Combination Oven with Six Open Burners & 300mm Char Broiler

| Project: | Item: |
|----------|-------|
|          |       |

#### Standard Features:

- AISI Grade Stainless Steel
- Heavy duty complete stainless steel frame with 300mm storage cabinet
- 31MJ black enameled Italian made burner (BT)
- 34MJ stainless steel U-Burner per 300mm section (CBR)
- 29MJ solid stainless steel tubular oven burner (OV)
- Heavy duty Italian made vitreous enameled trivets
- Heavy duty cast iron J-Grates & Radiant Hoods
- Reversible J-Grates allow for an inclined or flat cooking surface
- Solid mild steel base plate allows for even heat distribution
- Heavy duty insulated drop down door with spring hinge system
- German manufactured thermostat ensures accurate temperature control
- Flame Failure Included as standard
- Multi-setting gas valve Allows greater regulation of flame setting
- Easy access to all components for servicing and adjustments
- Easy to clean fat spillage trays
- Largest gastronorm capacity in its class
- Internal Oven Dimensions: 630mm D x 785mm W x 290mm H (Height is measured from lowest rack position to the top panel)