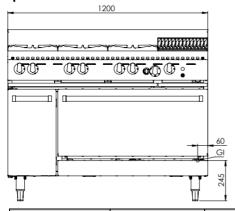

# Specifications:

| MODEL       | LENGTH<br>(mm) | DEPTH<br>(mm) | HEIGHT<br>(mm) | NET WEIGHT (kg) | GAS CONSUMPTION (Mj/h) |     |
|-------------|----------------|---------------|----------------|-----------------|------------------------|-----|
|             |                |               |                |                 | NG                     | LPG |
| OV-SB6-CBR3 | 1200           | 840           | 1030           | -               | 249                    | 208 |

## **Connections:**

| GAS (GI)                          | FAN FORCED OPTION                           | SUPPLY PRESSURE (kPa) |     |  |
|-----------------------------------|---------------------------------------------|-----------------------|-----|--|
| (BSP)                             | ELECTRICAL CONNECTION (EC)                  | NG                    | LPG |  |
| <sup>3</sup> ⁄ <sub>4</sub> " (F) | 10A 250V~ 1.2m Plug<br>240V AC 50Hz 30W Fan | 1.0                   | 2.6 |  |