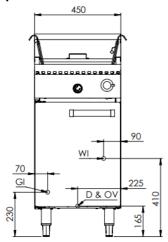

## **Specifications:**

| MODEL     | LENGTH<br>(mm) | DEPTH<br>(mm) | HEIGHT<br>(mm) | NET WEIGHT (kg) | GAS CONSUMPTION (Mj/h) |     |
|-----------|----------------|---------------|----------------|-----------------|------------------------|-----|
|           |                |               |                |                 | NG                     | LPG |
| NC-2-SW-2 | 450            | 840           | 1030           | -               | 70                     | 75  |

### **Connections:**

| GAS (GI)                          | WATER       | DRAIN (D)           | SUPPLY PRESSURE (kPa) |     |  |
|-----------------------------------|-------------|---------------------|-----------------------|-----|--|
| (BSP)                             | (WI)        | OVERFLOW (OV)       | NG                    | LPG |  |
| <sup>3</sup> ⁄ <sub>4</sub> " (F) | ½" (Copper) | D & OV = 1" BSP (M) | 1.0                   | 2.6 |  |