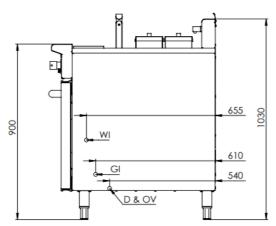

## **Specifications:**

| MODEL     | LENGTH<br>(mm) | DEPTH<br>(mm) | HEIGHT<br>(mm) | NET WEIGHT (kg) | GAS CONSUMPTION (Mj/h) |     |
|-----------|----------------|---------------|----------------|-----------------|------------------------|-----|
|           |                |               |                |                 | NG                     | LPG |
| NC-2-SW-2 | 450            | 840           | 1030           | -               | 70                     | 75  |

### **Connections:**

| GAS (GI)                          | WATER       | DRAIN (D)           | SUPPLY PRESSURE (kPa) |     |  |
|-----------------------------------|-------------|---------------------|-----------------------|-----|--|
| (BSP)                             | (WI)        | OVERFLOW (OV)       | NG                    | LPG |  |
| <sup>3</sup> ⁄ <sub>4</sub> " (F) | ½" (Copper) | D & OV = 1" BSP (M) | 1.0                   | 2.6 |  |