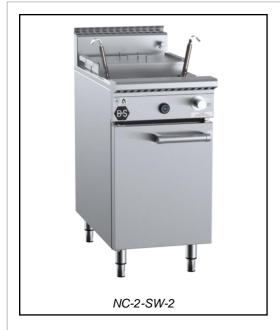

# **B&S BLACK SERIES: NC-2-SW-2**

## Two Basket Noodle Cooker with Two Soup Warmer Pots

Project: \_\_\_\_\_ Item: \_\_\_\_\_

#### **Standard Features:**

- AISI Grade Stainless Steel
- AISI 316 Marine grade stainless steel tank 1.5mm Thick
- Efficient multi-jet target burner
- In-built water overflow helps remove water impurities
- Water temperature is thermostatically controlled
- 30L water capacity
- Flame Failure Included as standard
- Piezo ignition to pilot multi-jet target burner
- Noodle baskets and 8L soup warmer pots provided
- Front access to all components makes service easy
- Pan Dimensions: 455mm D x 300mm W x 120mm H (Height is measured from the base plate to water level mark)