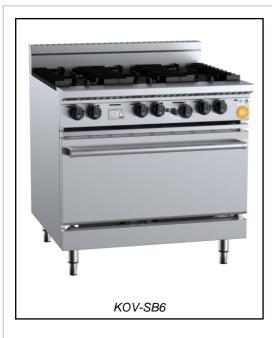

# K+ SERIES: KOV-SB6

## Six Burner Oven

#### Standard Features:

- AISI Grade Stainless Steel •
- Heavy duty complete stainless steel frame •
- 30MJ two piece open cooktop burner (BT) ٠
- 29MJ solid stainless steel tubular oven burner (OV) ٠
- Heavy duty cast iron boiling top trivets •
- Solid mild steel base plate allows for even heat distribution
- Heavy duty insulated drop down door with spring hinge system
- German manufactured thermostat ensures accurate temperature control
- Flame Failure & Pilot Included as standard
- Multi-setting gas valve Allows greater regulation of flame setting
- · Easy access to all components for servicing and adjustments
- Easy to clean fat spillage tray
- Largest gastronorm capacity in its class •
- Internal Oven Dimensions: 630mm D x 785mm W x 290mm H • (Height is measured from lowest rack position to the top panel)