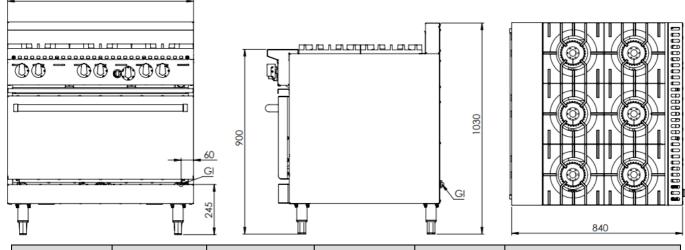

#### **Specifications:** 900

| MODEL   | LENGTH<br>(mm) | DEPTH<br>(mm) | HEIGHT<br>(mm) | NET WEIGHT<br>(kg) | GAS CONSUMPTION (Mj/h) |     |
|---------|----------------|---------------|----------------|--------------------|------------------------|-----|
|         |                |               |                |                    | NG                     | LPG |
| KOV-SB6 | 900            | 840           | 1030           | -                  | 209                    | 208 |