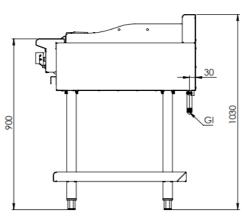

### **Options:**

- · Natural or LPG Gas
- PLT With Pilot
- · Non-swivel rear castors Set of two
- Chrome Plating

| MODEL       | LENGTH | LENGTH DEPTH HEIGHT NET WEIGH (mm) (kg) | NET WEIGHT | GAS CONSUMPTION (Mj/h) |     |     |
|-------------|--------|-----------------------------------------|------------|------------------------|-----|-----|
| MODEL       | (mm)   |                                         | (mm)       | (kg)                   | NG  | LPG |
| BT-SB4-GRP6 | 1200   | 840                                     | 1030       | -                      | 168 | 144 |

### **Connections:**

| GAS (GI)                          | SUPPLY PRESSURE (kPa) |     |  |  |
|-----------------------------------|-----------------------|-----|--|--|
| (BSP)                             | NG                    | LPG |  |  |
| <sup>3</sup> ⁄ <sub>4</sub> " (M) | 1.0                   | 2.6 |  |  |