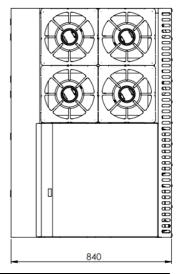

### **Options:**

- · Natural or LPG Gas
- PLT With Pilot
- · Non-swivel rear castors Set of two
- Chrome Plating

| MODEL       | LENGTH | LENGTH DEPTH HEIGHT NET WEIGH (mm) (kg) | NET WEIGHT | GAS CONSUMPTION (Mj/h) |     |     |
|-------------|--------|-----------------------------------------|------------|------------------------|-----|-----|
| MODEL       | (mm)   |                                         | (mm)       | (kg)                   | NG  | LPG |
| BT-SB4-GRP6 | 1200   | 840                                     | 1030       | -                      | 168 | 144 |

### **Connections:**

| GAS (GI)                          | SUPPLY PRESSURE (kPa) |     |  |  |
|-----------------------------------|-----------------------|-----|--|--|
| (BSP)                             | NG                    | LPG |  |  |
| <sup>3</sup> ⁄ <sub>4</sub> " (M) | 1.0                   | 2.6 |  |  |