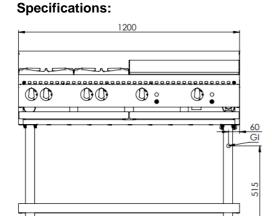

### **Options:**

- · Natural or LPG Gas
- PLT With Pilot
- · Non-swivel rear castors Set of two
- Chrome Plating

| MODEL       | LENGTH | LENGTH DEPTH HEIGHT NET WEIGH (mm) (kg) | NET WEIGHT | GAS CONSUMPTION (Mj/h) |     |     |
|-------------|--------|-----------------------------------------|------------|------------------------|-----|-----|
| MODEL       | (mm)   |                                         | (mm)       | (kg)                   | NG  | LPG |
| BT-SB4-GRP6 | 1200   | 840                                     | 1030       | -                      | 168 | 144 |

### **Connections:**

| GAS (GI)                          | SUPPLY PRESSURE (kPa) |     |  |  |
|-----------------------------------|-----------------------|-----|--|--|
| (BSP)                             | NG                    | LPG |  |  |
| <sup>3</sup> ⁄ <sub>4</sub> " (M) | 1.0                   | 2.6 |  |  |