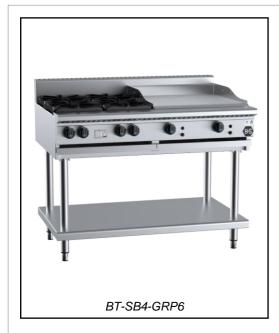

# B+S BLACK SERIES: BT-SB4-GRP6

# Combination Four Open Burners & 600mm Grill Plate on Stand

| Project: | Item: |
|----------|-------|
|          |       |

#### Standard Features:

- AISI Grade Stainless Steel
- · Heavy duty complete stainless steel frame with undershelf
- 31MJ black enameled Italian made burner (BT)
- 22MJ aluminised tube burner per 300mm section (GRP)
- Heavy duty Italian made vitreous enameled trivets
- Heavy duty mild steel grill plate (16mm Thick)
- Top welded, smooth finish design
- Removable pressed top spillage tray for easy cleaning
- Removable heavy duty two-piece burner for easy cleaning
- Flame Failure Included as standard
- Piezo ignition to pilot grill plate burner
- Multi-setting gas valve Allows greater regulation of flame setting
- Easy access to all components for servicing and adjustments
- Easy to clean fat spillage trays

### **Options:**

- · Natural or LPG Gas
- PLT With Pilot
- · Non-swivel rear castors Set of two
- Chrome Plating

| MODEL       | LENGTH | LENGTH DEPTH HEIGHT NET WEIGH (mm) (kg) | NET WEIGHT | GAS CONSUMPTION (Mj/h) |     |     |
|-------------|--------|-----------------------------------------|------------|------------------------|-----|-----|
| MODEL       | (mm)   |                                         | (mm)       | (kg)                   | NG  | LPG |
| BT-SB4-GRP6 | 1200   | 840                                     | 1030       | -                      | 168 | 144 |