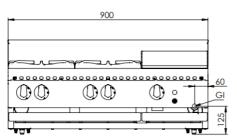

### **Specifications:**

| MODEL          | LENGTH<br>(mm) | DEPTH<br>(mm) | HEIGHT<br>(mm) | NET WEIGHT<br>(kg) | GAS CONSUMPTION (Mj/h) |     |
|----------------|----------------|---------------|----------------|--------------------|------------------------|-----|
|                |                |               |                |                    | NG                     | LPG |
| BT-SB4-GRP3-BM | 900            | 840           | 425            | -                  | 146                    | 122 |

## Connections:

| GAS (GI)                          | SUPPLY PRESSURE (kPa) |     |  |
|-----------------------------------|-----------------------|-----|--|
| (BSP)                             | NG                    | LPG |  |
| <sup>3</sup> ⁄ <sub>4</sub> " (M) | 1.0                   | 2.6 |  |