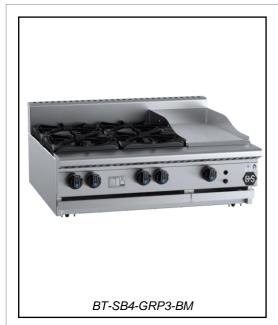

# B+S BLACK SERIES: BT-SB4-GRP3-BM

Combination Bench Mounted Four Open Burners & 300mm Grill Plate

| Project: | Item: |
|----------|-------|
|          |       |

#### Standard Features:

- AISI Grade Stainless Steel
- · Heavy duty complete stainless steel frame
- 31MJ black enameled Italian made burner (BT)
- 22MJ aluminised tube burner per 300mm section (GRP)
- Heavy duty Italian made vitreous enameled trivets
- Heavy duty mild steel grill plate (12mm Thick)
- Top welded, smooth finish design
- Removable pressed top spillage tray for easy cleaning
- Removable heavy duty two-piece burner for easy cleaning
- Flame Failure Included as standard
- · Piezo ignition to pilot grill plate burner
- Multi-setting gas valve Allows greater regulation of flame setting
- Easy access to all components for servicing and adjustments
- Easy to clean fat spillage trays