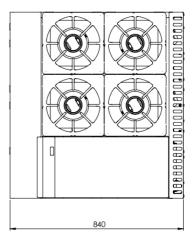

### **Specifications:**

| MODEL          | LENGTH<br>(mm) | DEPTH<br>(mm) | HEIGHT<br>(mm) | NET WEIGHT<br>(kg) | GAS CONSUMPTION (Mj/h) |     |
|----------------|----------------|---------------|----------------|--------------------|------------------------|-----|
|                |                |               |                |                    | NG                     | LPG |
| BT-SB4-GRP3-BM | 900            | 840           | 425            | -                  | 146                    | 122 |