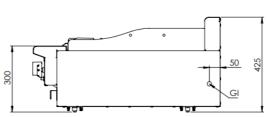

### **Specifications:**

| MODEL          | LENGTH<br>(mm) | DEPTH<br>(mm) | HEIGHT<br>(mm) | NET WEIGHT<br>(kg) | GAS CONSUMPTION (Mj/h) |     |
|----------------|----------------|---------------|----------------|--------------------|------------------------|-----|
|                |                |               |                |                    | NG                     | LPG |
| BT-SB4-GRP3-BM | 900            | 840           | 425            | -                  | 146                    | 122 |

## Connections:

| GAS (GI)                          | SUPPLY PRESSURE (kPa) |     |  |
|-----------------------------------|-----------------------|-----|--|
| (BSP)                             | NG                    | LPG |  |
| <sup>3</sup> ⁄ <sub>4</sub> " (M) | 1.0                   | 2.6 |  |