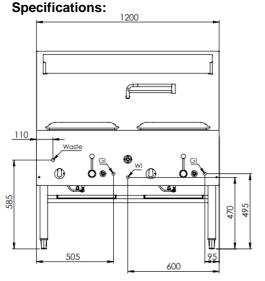

## **Options:**

- Natural or LPG Gas
- 24 Jet Mongolian Chimney Burner (CB)
- 18 Jet Duckbill Burner (DB)

| MODEL   | LENGTH<br>(mm) | DEPTH<br>(mm) | HEIGHT<br>(mm) | NET WEIGHT<br>(kg) | GAS CONSUMPTION (Mj/h) |         |          |          |
|---------|----------------|---------------|----------------|--------------------|------------------------|---------|----------|----------|
|         |                |               |                |                    | NG - CB                | NG - DB | LPG - CB | LPG – DB |
| UFWWK-2 | 1200           | 840           | 1300           | -                  | 210                    | 220     | 150      | 180      |

## **Connections:**

| GAS (GI) | WATER       | WASTE  | SUPPLY PRESSURE (kPa) |     |  |
|----------|-------------|--------|-----------------------|-----|--|
| (BSP)    | (WI)        | (BSP)  | NG                    | LPG |  |
| ³⁄₄" (M) | ½" (Copper) | 2" (M) | 1.0                   | 2.6 |  |