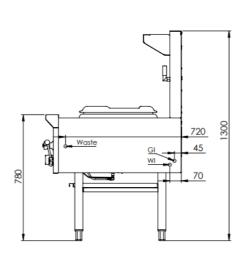

## **Options:**

- Natural or LPG Gas
- 24 Jet Mongolian Chimney Burner (CB)
- 18 Jet Duckbill Burner (DB)

| MODEL   | LENGTH<br>(mm) | DEPTH<br>(mm) | HEIGHT<br>(mm) | NET WEIGHT<br>(kg) | GAS CONSUMPTION (Mj/h) |         |          |          |
|---------|----------------|---------------|----------------|--------------------|------------------------|---------|----------|----------|
|         |                |               |                |                    | NG - CB                | NG - DB | LPG - CB | LPG – DB |
| UFWWK-2 | 1200           | 840           | 1300           | -                  | 210                    | 220     | 150      | 180      |

## **Connections:**

| GAS (GI) | WATER       | WASTE  | SUPPLY PRESSURE (kPa) |     |  |
|----------|-------------|--------|-----------------------|-----|--|
| (BSP)    | (WI)        | (BSP)  | NG                    | LPG |  |
| ³⁄₄" (M) | ½" (Copper) | 2" (M) | 1.0                   | 2.6 |  |