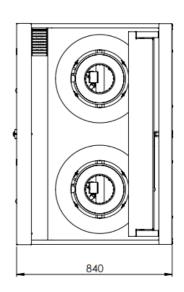

## **Options:**

- Natural or LPG Gas
- 24 Jet Mongolian Chimney Burner (CB)
- 18 Jet Duckbill Burner (DB)

| MODEL   | LENGTH<br>(mm) | DEPTH<br>(mm) | HEIGHT<br>(mm) | NET WEIGHT<br>(kg) | GAS CONSUMPTION (Mj/h) |         |          |          |
|---------|----------------|---------------|----------------|--------------------|------------------------|---------|----------|----------|
|         |                |               |                |                    | NG - CB                | NG - DB | LPG - CB | LPG – DB |
| UFWWK-2 | 1200           | 840           | 1300           | -                  | 210                    | 220     | 150      | 180      |