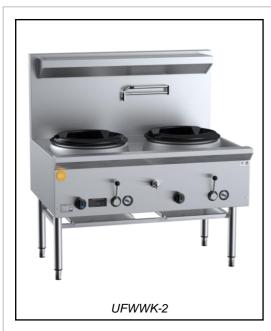

## K+ SERIES: UFWWK-2 Two Hole Waterless Wok Table

Project: \_\_\_\_\_ Item: \_\_\_\_

## **Standard Features:**

- AISI Grade Stainless Steel
- · Heavy duty complete stainless steel frame
- Long skirt cast iron unflued ring 340mm Diameter
- · Waterless feature eliminates the need for deck cooling
- One-piece machine pressed top deck 1.5mm Thick
- Manually operated laundry arm and spindle
- · Heavy duty stainless steel lever action gas control
- Flame Failure & Pilot Included as standard
- Front waste gutter allows for greater ease in cleaning
- Waste shovel included
- Front access to all components makes service easy

## **Options:**

- Natural or LPG Gas
- 24 Jet Mongolian Chimney Burner (CB)
- 18 Jet Duckbill Burner (DB)

| MODEL   | LENGTH<br>(mm) | DEPTH<br>(mm) | HEIGHT<br>(mm) | NET WEIGHT<br>(kg) | GAS CONSUMPTION (Mj/h) |         |          |          |
|---------|----------------|---------------|----------------|--------------------|------------------------|---------|----------|----------|
|         |                |               |                |                    | NG - CB                | NG - DB | LPG - CB | LPG – DB |
| UFWWK-2 | 1200           | 840           | 1300           | -                  | 210                    | 220     | 150      | 180      |