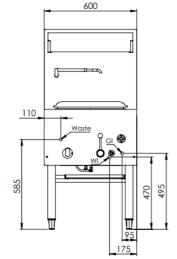

#### **Options:**

- Natural or LPG Gas •
- 24 Jet Mongolian Chimney Burner (CB) •
- 18 Jet Duckbill Burner (DB) •

| MODEL   | LENGTH | DEPTH<br>(mm) | HEIGHT<br>(mm) | NET WEIGHT<br>(kg) | GAS CONSUMPTION (Mj/h) |         |          |          |
|---------|--------|---------------|----------------|--------------------|------------------------|---------|----------|----------|
|         | (mm)   |               |                |                    | NG - CB                | NG - DB | LPG - CB | LPG – DB |
| UFWWK-1 | 600    | 840           | 1300           | -                  | 105                    | 110     | 75       | 90       |

#### **Connections:**

| GAS (GI) | WATER         | WASTE  | SUPPLY PRESSURE (kPa) |     |  |
|----------|---------------|--------|-----------------------|-----|--|
| (BSP)    | (WI)          | (BSP)  | NG                    | LPG |  |
| ³∕₄" (M) | 1⁄2" (Copper) | 2" (M) | 1.0                   | 2.6 |  |