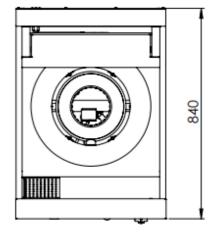

#### **Options:**

- Natural or LPG Gas •
- 24 Jet Mongolian Chimney Burner (CB) •
- 18 Jet Duckbill Burner (DB) •

| MODEL   | LENGTH | DEPTH<br>(mm) | HEIGHT<br>(mm) | NET WEIGHT<br>(kg) | GAS CONSUMPTION (Mj/h) |         |          |          |
|---------|--------|---------------|----------------|--------------------|------------------------|---------|----------|----------|
|         | (mm)   |               |                |                    | NG - CB                | NG - DB | LPG - CB | LPG – DB |
| UFWWK-1 | 600    | 840           | 1300           | -                  | 105                    | 110     | 75       | 90       |