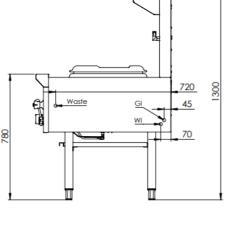

#### **Options:**

- Natural or LPG Gas •
- 24 Jet Mongolian Chimney Burner (CB) •
- 18 Jet Duckbill Burner (DB) •

| MODEL   | LENGTH | DEPTH<br>(mm) | HEIGHT<br>(mm) | NET WEIGHT<br>(kg) | GAS CONSUMPTION (Mj/h) |         |          |          |
|---------|--------|---------------|----------------|--------------------|------------------------|---------|----------|----------|
|         | (mm)   |               |                |                    | NG - CB                | NG - DB | LPG - CB | LPG – DB |
| UFWWK-1 | 600    | 840           | 1300           | -                  | 105                    | 110     | 75       | 90       |

#### **Connections:**

| GAS (GI) | WATER         | WASTE  | SUPPLY PRESSURE (kPa) |     |  |
|----------|---------------|--------|-----------------------|-----|--|
| (BSP)    | (WI)          | (BSP)  | NG                    | LPG |  |
| ³∕₄" (M) | 1⁄2" (Copper) | 2" (M) | 1.0                   | 2.6 |  |