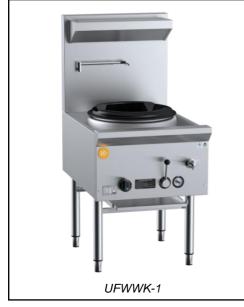

# K+ SERIES: UFWWK-1

## **Single Hole Waterless Wok Table**

#### **Standard Features:**

- AISI Grade Stainless Steel •
- Heavy duty complete stainless steel frame •
- Long skirt cast iron unflued ring 340mm Diameter ٠
- Waterless feature eliminates the need for deck cooling ٠
- One-piece machine pressed top deck 1.5mm Thick •
- Manually operated laundry arm and spindle • •
  - Heavy duty stainless steel lever action gas control
- Flame Failure & Pilot Included as standard
- Front waste gutter allows for greater ease in cleaning
- Waste shovel included
- Front access to all components makes service easy •