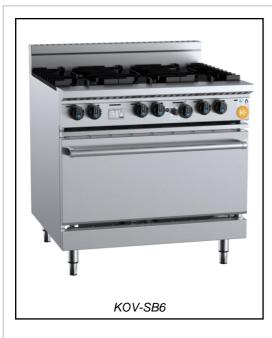

# K+ SERIES: KOV-SB6

# Six Burner Oven

#### Standard Features:

- AISI Grade Stainless Steel •
- Heavy duty complete stainless steel frame •
- 30MJ two piece open cooktop burner (BT) ٠
- 29MJ solid stainless steel tubular oven burner (OV) ٠
- Heavy duty cast iron boiling top trivets •
- Solid mild steel base plate allows for even heat distribution
- Heavy duty insulated drop down door with spring hinge system
- German manufactured thermostat ensures accurate temperature control
- Flame Failure & Pilot Included as standard
- Multi-setting gas valve Allows greater regulation of flame setting
- · Easy access to all components for servicing and adjustments
- Easy to clean fat spillage tray
- Largest gastronorm capacity in its class •
- Internal Oven Dimensions: 630mm D x 785mm W x 290mm H • (Height is measured from lowest rack position to the top panel)