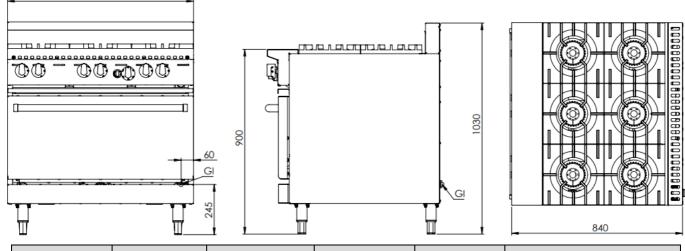

#### **Specifications:** 900

| MODEL   | LENGTH | DEPTH | HEIGHT | NET WEIGHT | GAS CONSUMPTION (Mj/h) |     |  |
|---------|--------|-------|--------|------------|------------------------|-----|--|
| MODEL   | (mm)   | (mm)  | (mm)   | (kg)       | NG                     | LPG |  |
| KOV-SB6 | 900    | 840   | 1030   | -          | 209                    | 208 |  |