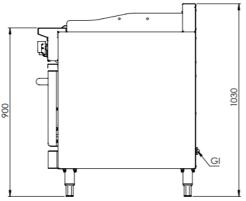

### Specifications:

| MODEL        | LENGTH<br>(mm) | DEPTH<br>(mm) | HEIGHT<br>(mm) | NET WEIGHT (kg) | GAS CONSUMPTION (Mj/h) |     |
|--------------|----------------|---------------|----------------|-----------------|------------------------|-----|
|              |                |               |                |                 | NG                     | LPG |
| KOV-SB2-GRP3 | 600            | 840           | 1030           | -               | 111                    | 110 |