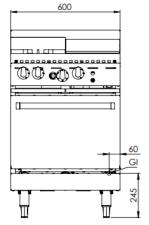

### Specifications:

| MODEL        | LENGTH<br>(mm) | DEPTH<br>(mm) | HEIGHT<br>(mm) | NET WEIGHT (kg) | GAS CONSUMPTION (Mj/h) |     |
|--------------|----------------|---------------|----------------|-----------------|------------------------|-----|
|              |                |               |                |                 | NG                     | LPG |
| KOV-SB2-GRP3 | 600            | 840           | 1030           | -               | 111                    | 110 |

### **Connections:**

| GAS (GI)                          | SUPPLY PRESSURE (kPa) |     |  |  |
|-----------------------------------|-----------------------|-----|--|--|
| (BSP)                             | NG                    | LPG |  |  |
| <sup>3</sup> ⁄ <sub>4</sub> " (M) | 1.0                   | 2.6 |  |  |