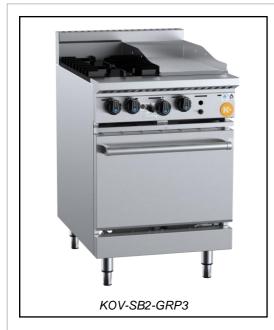

# K+ SERIES: KOV-SB2-GRP3

## Oven with Two Open Burners & 300mm Grill Plate

Project: \_\_\_\_\_ Item: \_\_\_\_\_

#### Standard Features:

- · AISI Grade Stainless Steel
- · Heavy duty complete stainless steel frame
- 30MJ two piece open cooktop burner (BT)
- 22MJ aluminised tube burner per 300mm section (GRP)
- 29MJ solid stainless steel tubular oven burner (OV)
- · Heavy duty cast iron boiling top trivets
- Heavy duty mild steel grill plate (12mm Thick)
- Italian made top welded smooth finish design
- Solid mild steel base plate allows for even heat distribution
- Heavy duty insulated drop down door with spring hinge system
- German manufactured thermostat ensures accurate temperature control
- Flame Failure & Pilot Included as standard
- Multi-setting gas valve Allows greater regulation of flame setting
- Easy access to all components for servicing and adjustments
- Easy to clean fat spillage trays
- Largest gastronorm capacity in its class
- Internal Oven Dimensions: 630mm D x 485mm W x 290mm H (Height is measured from lowest rack position to the top panel)