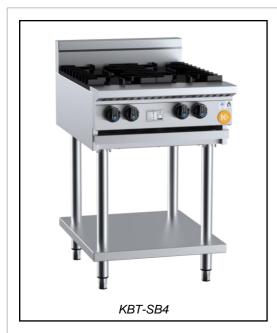

# K+ SERIES: KBT-SB4 Four Burner Boiling Top on Stand

| Proje | ect:                                  | Item: |
|-------|---------------------------------------|-------|
| ] .   | · · · · · · · · · · · · · · · · · · · |       |

### **Standard Features:**

- AISI Grade Stainless Steel
- · Heavy duty complete stainless steel frame with undershelf
- 30MJ two piece open cooktop burner
- Heavy duty cast iron boiling top trivets
- Flame Failure & Pilot Included as standard
- Multi-setting gas valve Allows greater regulation of flame setting
- · Easy access to all components for servicing and adjustments
- Easy to clean fat spillage tray