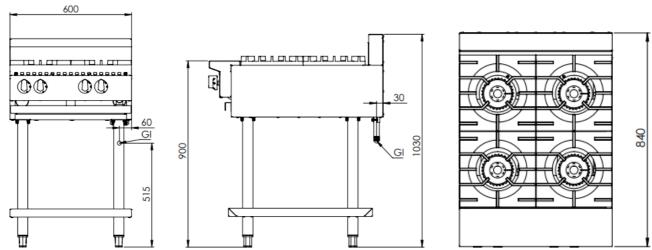

## **Specifications:**

| MODEL   | LENGTH<br>(mm) | DEPTH<br>(mm) | HEIGHT (mm) | NET WEIGHT<br>(kg) | GAS CONSUMPTION (Mj/h) |     |
|---------|----------------|---------------|-------------|--------------------|------------------------|-----|
| WIODEL  |                |               |             |                    | NG                     | LPG |
| KBT-SB4 | 600            | 840           | 1030        | -                  | 120                    | 120 |