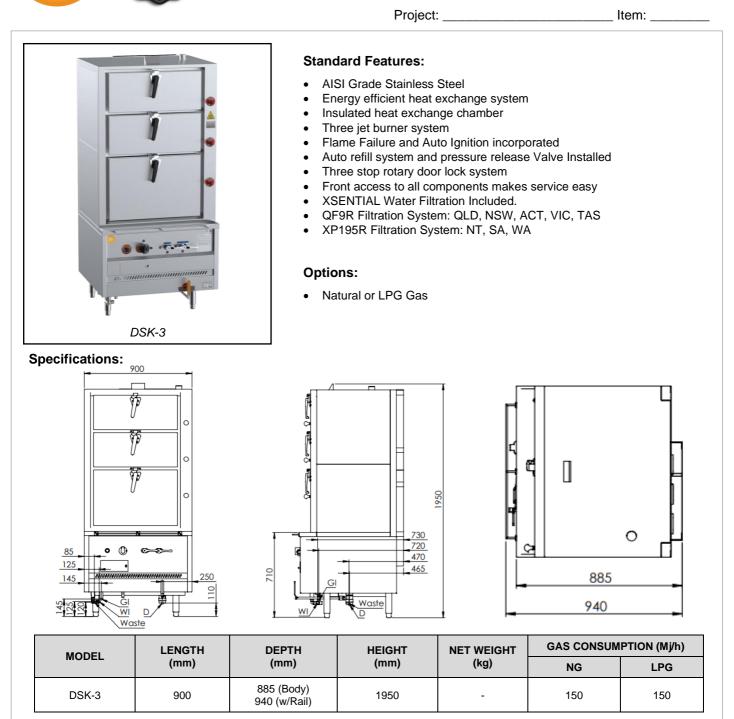

## K+ SERIES: DSK-3

## **Triple Deck Steamer**



## **Connections:**

|  | GAS (GI)<br>(BSP) | WATER<br>(WI)                            | WASTE<br>(BSP) | TANK DRAIN (D)<br>(BSP) | SUPPLY PRESSURE (kPa) |     |
|--|-------------------|------------------------------------------|----------------|-------------------------|-----------------------|-----|
|  |                   |                                          |                |                         | NG                    | LPG |
|  | ³∕₄" (M)          | Non-return isolating<br>valve – 15mm (F) | 2" (M)         | 2" (F)                  | 1.0                   | 2.6 |

• Gas regulator is included with the unit

• Must be installed by an authorised installer in accordance to AS/NZS5601 refer to current version

Warranty Voided if Water Filtration device is not installed

Due to